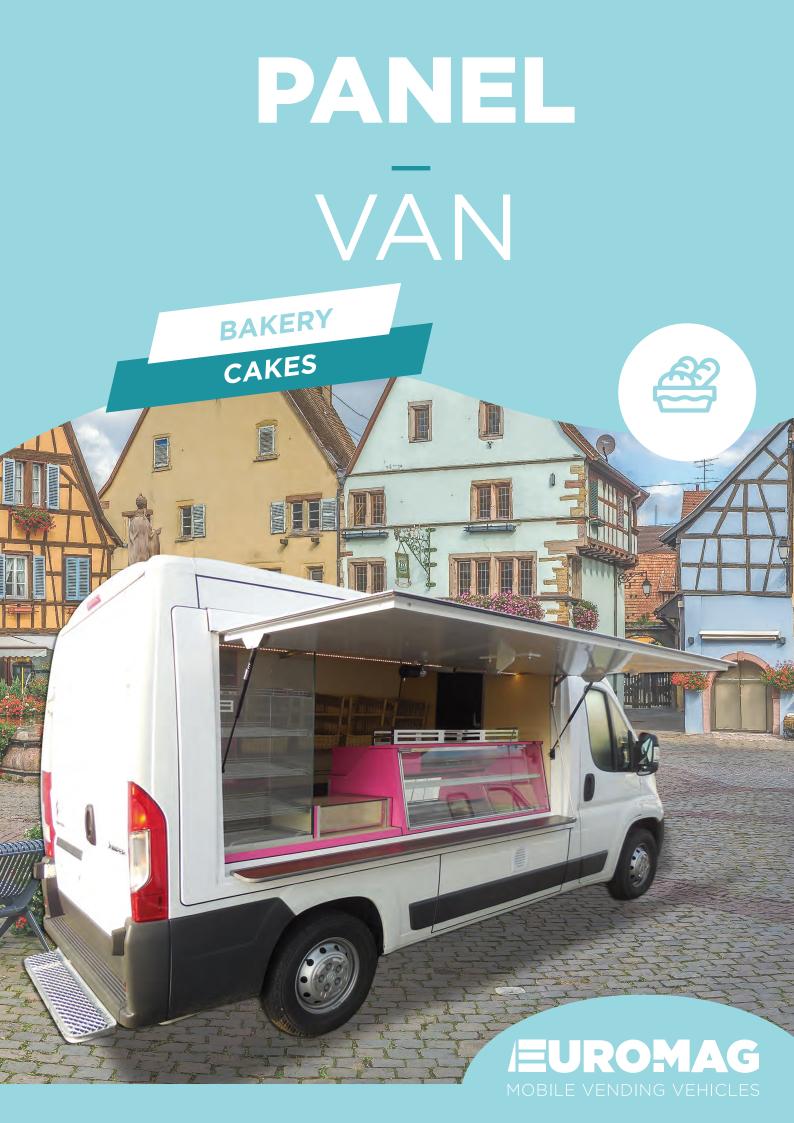

## PANEL VAN

BAKERY

Vehicle suited to rural bakery deliveries and complying with the health standards in force.

Base vehicle: JUMPER or BOXER panel van 330 L2H2 or 333 L2H2, MASTER L2H2.

Modification to create an opening on the right side with an awning raised by electric cylinder and a combined bag shelf. Cab roof raised for cab access. Step in the rear bumper. Thermal and sanitary insulation in the sides, roof and rear doors. Separation from the cab with a sliding access door. Polyurethane floor with removable rubber mat.

Refrigerated horizontal display with 4 raisededge grilles measuring 500 x 350. Alternator/ mains evaporator refrigeration, 12/220 V. 12 V display lighting. Cash drawer. Sweet drawer. Vertical dry display for pastries with 5 raisededge grilles measuring 600 x 400. Shelf beneath opening with 12 V LED lighting.

3 ALLIBERT plastic trays at floor level. 4 hanging wicker bread baskets. Grocery shelving with shelf edges. Standards-compliant water supply. Inset 12 V LED lighting in the roof.

Other options available: contact us.